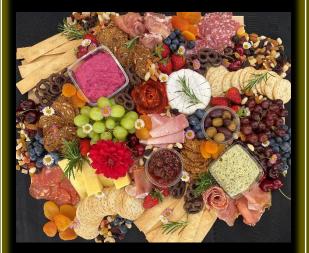

Wednesday 3<sup>rd</sup> Regular trading hours resume

Grazing Boxes

Hot Canary's Grazing Boxes include a selection of salamis, sopressas, ham, prosciutto, cheeses, crackers, fresh and dried fruits, dips, nuts and more.

| Grazing Box for 2          | \$75  |
|----------------------------|-------|
| <u>Grazing Box for 4-6</u> | \$130 |
| Grazing Box for 10-12      | \$240 |
| Grazing Box for 16-18      | \$330 |

Shop B1, 32-34 Bowral Street Bowral 2576 (02) 4862 2089